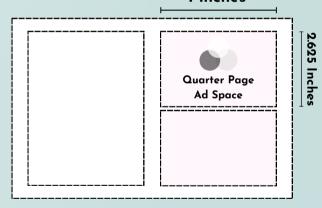

|
| Email Address:                                                                                                                                                                           | For assistance or questions contac<br>Jamé Krauter, Fund Development Coordinato<br>516-922-7245 x 33   Jame@thewaterfrontcenter.or     |

# **LOG ADVERTISEMENT SIZE CHART**















3) Full Page | Margins | B&W | \$1,750

# **LOG ADVERTISEMENT SIZE CHART**

#### Ads Featuring Student Artwork

# Mill-Max Mfg. Corp 190 Pine Hollow Rd. Oyster Bay, NY 11771

## Articles, Interviews, & Stories



#### Educational Puzzles & Activities



The Schiff Foundation

#### 4 inches



#### Half Page | B&W





### 4) Half Page | B&W | \$900





#### Quarter Page | B&W



### Quarter Page | B&W | \$500

#### 3.5 inches



## Business Card | B&W



### Business Card | B&W | \$200