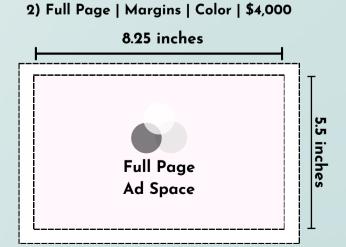

\*LOG BOOK ADVERTISEMENT ONLY\*

Full Page | Full \$5,500

Bleed | Color | Margins | Color | Margins | B&W | Quarter Page | Business Card \$4,000

Full Page \$1,750

B&W \$500

B&W \$200

# **LOG ADVERTISEMENT SIZE CHART**

3) Full Page | Margins | B&W | \$1,750

# **LOG ADVERTISEMENT SIZE CHART**