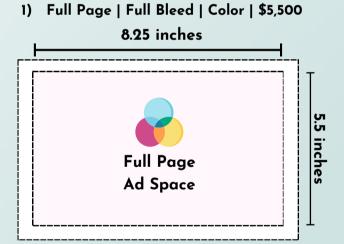

\*LOG BOOK ADVERTISEMENT ONLY\*

Full Page | Full \$5,500

Bleed | Color | Margins | Color | Margins | B&W | Quarter Page | Business Card \$4,000

Full Page \$1,750

B&W \$500

B&W \$200

# **LOG ADVERTISEMENT SIZE CHART**

3) Full Page | Margins | B&W | \$1,750

# **LOG ADVERTISEMENT SIZE CHART**